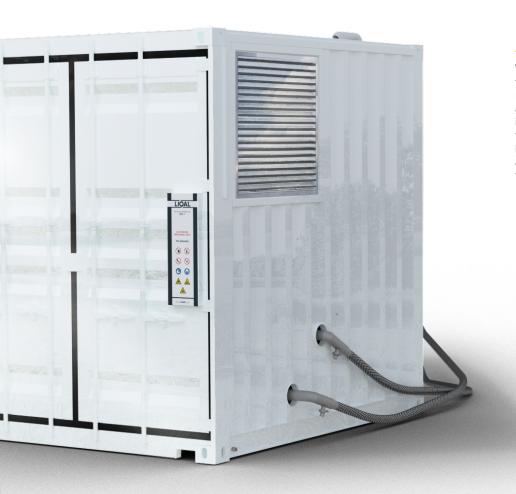

# Consistent Refueling. **Unlimited** Storage.

LIQAL Boil-off Gas Treatment Unit (BTU)

#### **No Time Limits**

Guaranteeing a perfectly conditioned environment for the storage of LNG, our BTU means that LNG fuel can be stored safely for an unlimited amount of time. This modular unit removes the need for any active management of storage pressure, eliminating the need for (LIN) liquid nitrogen consumption and logistics, and maximizes the LNG storage capacity for optimal delivery of LNG fuel to your station.

### A Friend to the Environment

Our BTU system protects the environment by preventing the venting of boil-off gas into the atmosphere. It does this in a cost-effective way that does not impact LNG deliveries, nor demands active management, making your life simpler. As a fully standalone unit with its own advanced process control system, it is able to effectively control the storage of LNG across all of your LNG fueling stations.