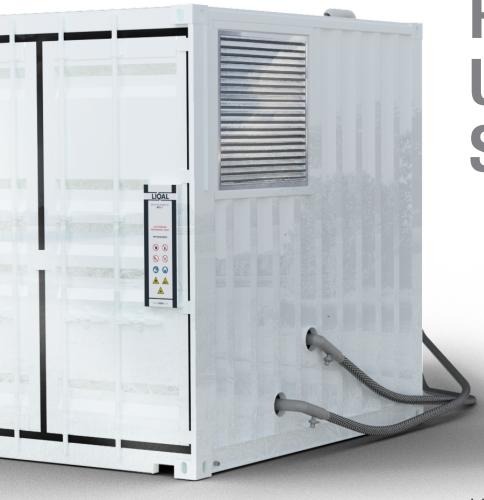

# Consistent Refueling. **Unlimited** Storage.

LIQAL Boil-off Gas Treatment Unit (BTU)

#### **No Time Limits**

Guaranteeing a perfectly conditioned environment for the storage of LNG, our BTU means that LNG fuel can be stored safely for an unlimited amount of time. This modular unit removes the need for any active management of storage pressure, eliminating the need for (LIN) liquid nitrogen consumption and logistics, and maximizes the LNG storage capacity for optimal delivery of LNG fuel to your station.

### A Friend to the Environment

Our BTU system protects the environment by preventing the venting of boil-off gas into the atmosphere. It does this in a cost-effective way that does not impact LNG deliveries, nor demands active management, making your life simpler. As a fully standalone unit with its own advanced process control system, it is able to effectively control the storage of LNG across all of your LNG fueling stations.