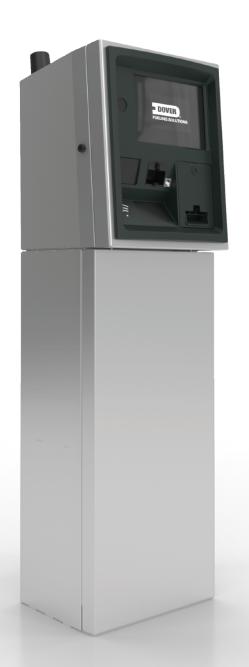

## PetroVend AX7 ™ Fuel Island Terminal (FIT): Best-in-class Style, Service, & Support

Leverage the power of the Anthem UX® platform at cardlock fueling sites today. Whether upgrading fleet dispensers or standalone payment terminals, improve customer experience and reliability by choosing a future-proof product designed for performance: The PetroVend AX7™ FIT.

## Solutions for the fleet industry:

- Anthem UX® Platform Technology
- AX7<sup>™</sup> 7" Touchscreen Displays
- EMV-compliant Terminals
- DX Fleet® for Site Controllers
- DX Wetstock® for Tank Gauges
- DX Monitor® for Fuel Dispensers